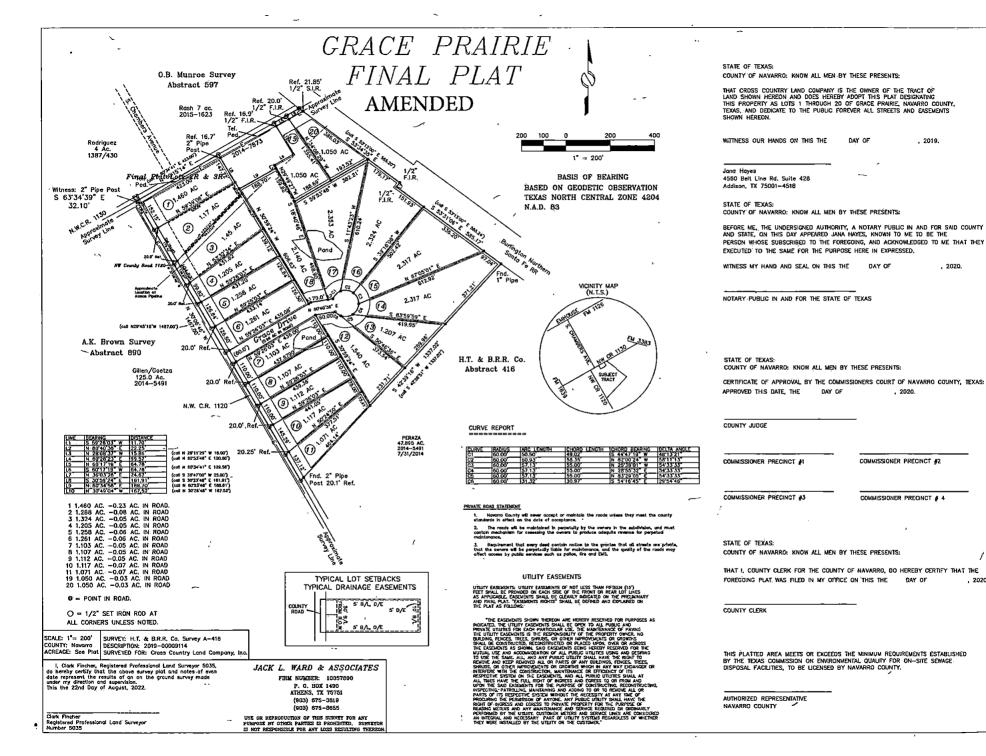

## APPLICATION FOR AMENDED PLAT

| SWEERNER OF NWCR 1130 HND                                                                                                                                                                                                                                                                                                                                                        |
|----------------------------------------------------------------------------------------------------------------------------------------------------------------------------------------------------------------------------------------------------------------------------------------------------------------------------------------------------------------------------------|
| General Location of Property: NW CR 1120. SOUTH OF EMHODSE, TX                                                                                                                                                                                                                                                                                                                   |
| Name of Subdivision: CRACE PRAIRLE                                                                                                                                                                                                                                                                                                                                               |
| Number of existing lots owned: <u>20</u> Proposed number of new lots: <u>20</u>                                                                                                                                                                                                                                                                                                  |
| RICHLAND CREEK CHITLE CO. THC.<br>Name of Owner: JANA HAYES - PRESIDENT<br>Mailing Address: 4560 BELT LINE RD. #428 ADDISON, TX<br>Phone Number: 214/232-3624 Email: jzhayes <u>Ocross</u> 7500<br>Owner Signature: <u>Jack Istages</u> Country land.com<br>Surveyor preparing plat: JACK WARD SUPUEYING - ATHENS, TX<br>Mailing Address: <u>P.O. BOX 1490 ATHENS</u> , TX 75751 |
| Phone Number: 903/675-3819 Email: wavdsuveying 110                                                                                                                                                                                                                                                                                                                               |
| This box only pertains to requests in which the owner will not be available to make the meeting.<br>In lieu of representing this request, myself as owner of the property, I hereby authorize the person designated below to act in the capacity as my agent for the application, processing, representation and/or presentation of this request.                                |
| Signature of Owner:                                                                                                                                                                                                                                                                                                                                                              |
| Signature of Authorized Representative:                                                                                                                                                                                                                                                                                                                                          |